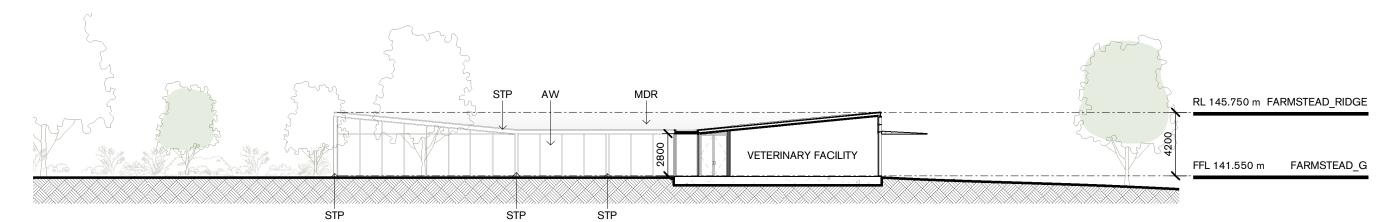

# Farmstead Section - NS

Farmstead Section - EW 1:250

Suite 5, L5, 2-12 Foveaux St Surry Hills NSW 2010 Sydney, Australia

W. tzannes.com.au T. 61 2 9319 3744 E. tzannes@tzannes.com

Copyright Copyright owned by Tzannes. Rights to this document are subject to payment in full of all Tzannes fees. This document may only be used for the express purpose for which it has been created and any unauthorised use is at the user's sole risk and without limiting Tzannes' rights the user releases and indemnifies Tzannes from and against all loss so arising

tcools@cmssurveyors.com.au 0419 203 853 corey.shackleton@blackash.com.au

02 9971 4802

| nnes |       | <b>Project</b> Bylong Park Farmstay                    | <b>Drawing</b><br>Farmstead | Sections           |               |
|------|-------|--------------------------------------------------------|-----------------------------|--------------------|---------------|
| @ A3 | North | Address<br>1949 Martindale Road<br>Martindale NSW 2328 |                             | <b>Drawn</b><br>TS | Checked<br>TZ |
|      |       | Status<br>NOT FOR CONSTRUCTION                         | Project No.<br>20034        | Drawing No.        | Revision      |