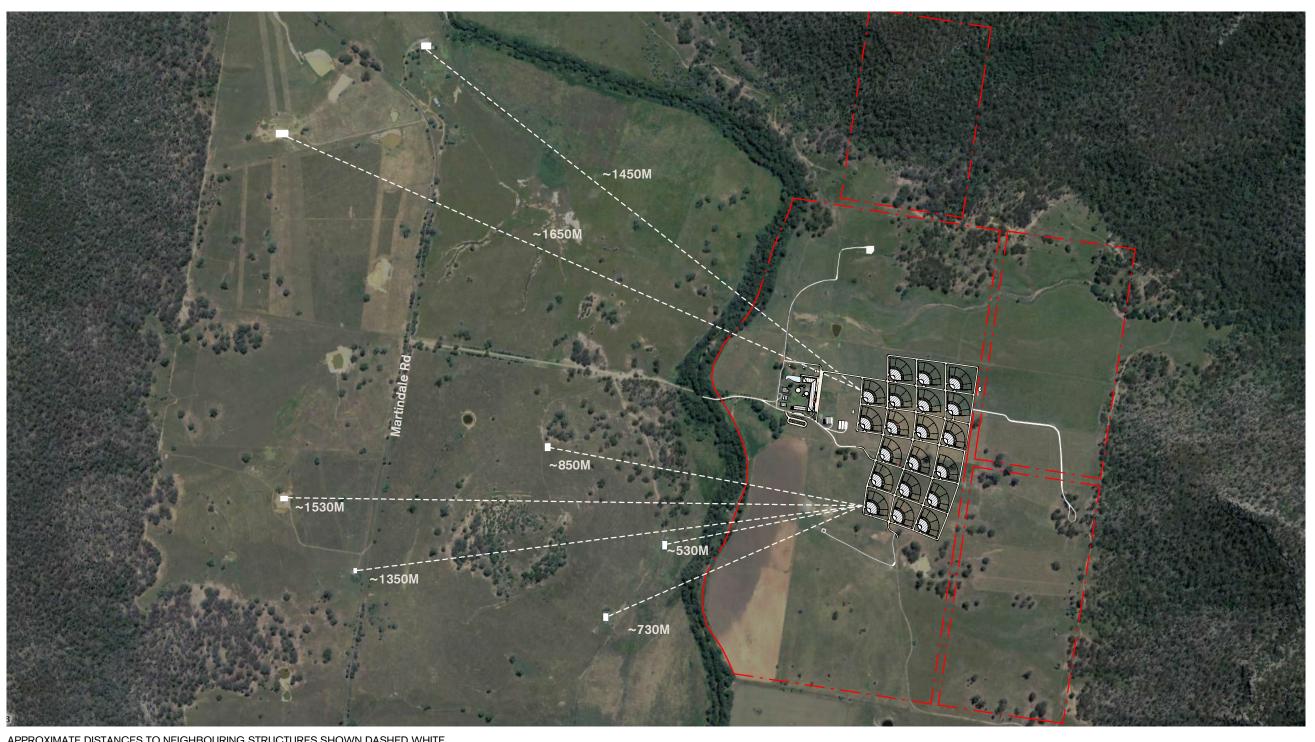

APPROXIMATE DISTANCES TO NEIGHBOURING STRUCTURES SHOWN DASHED WHITE

Suite 5, L5, 2-12 Foveaux St Surry Hills NSW 2010 Sydney, Australia

W. tzannes.com.au T. 61 2 9319 3744 E. tzannes@tzannes.c

Copyright

Copyright owned by Tzannes. Rights to this document are subject to payment in full of all Tzannes fees. This document may only be used for the express purpose for which it has been created and any unauthorised use is at the user's sole risk and without limiting Tzannes' rights the user releases and indemnifies Tzannes from and against all loss so arising