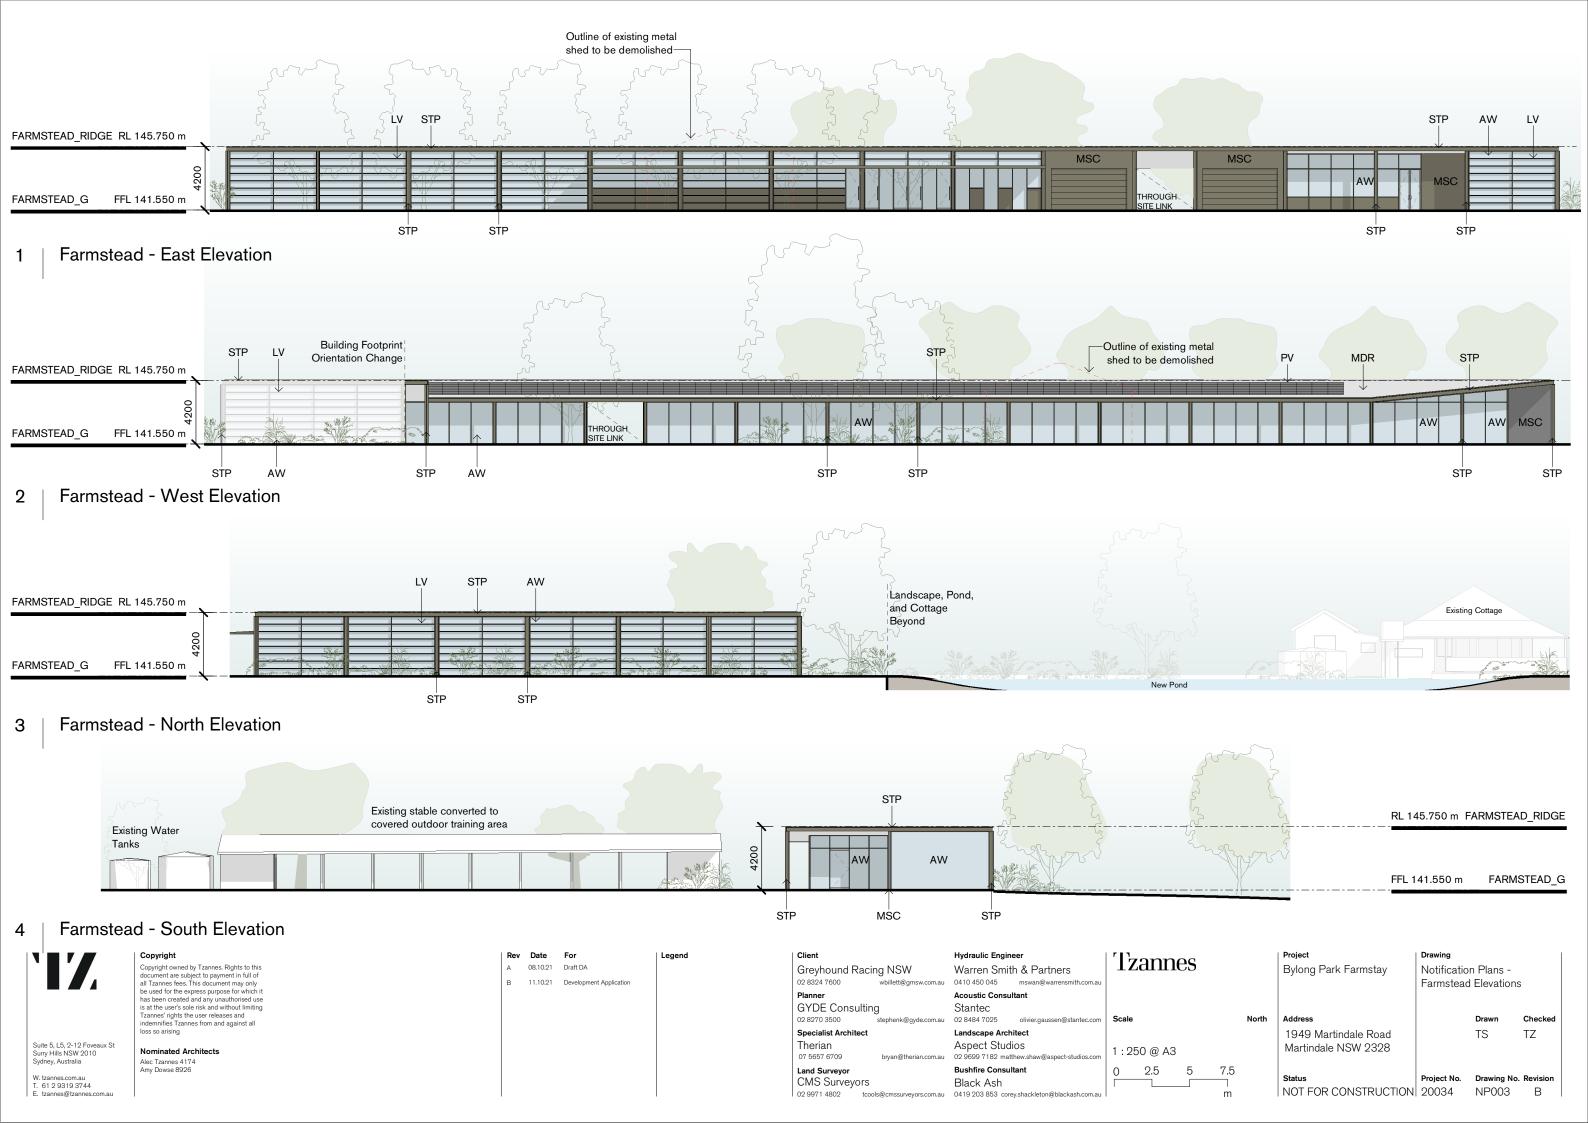

| AW  | ALUMINIUM WINDOW          |
|-----|---------------------------|
| CON | CONCRETE EXPOSED          |
| FC  | FIBRE CEMENT              |
| LV  | ALUMINIUM LOUVRES - FIXED |
| MDR | METAL DECK ROOF           |
| MF  | METAL FENCE - CHAIN-LINK  |
| MSC | METAL SHEET CLADDING      |
| PEB | PEBBLE BALLAST TO ROOF    |
| PV  | PHOTO-VOLTAIC CELLS       |
| RE  | RAMMED EARTH              |
| STP | STEEL - PAINT FINISH      |
| RE  | RAMMED EARTH              |