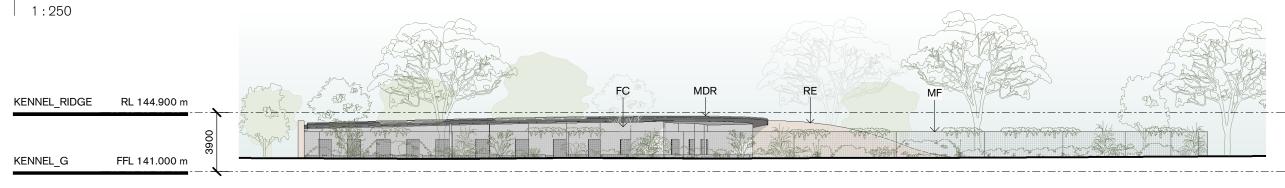

| AW  | ALUMINIUM WINDOW          |
|-----|---------------------------|
| CON | CONCRETE EXPOSED          |
| FC  | FIBRE CEMENT              |
| LV  | ALUMINIUM LOUVRES - FIXED |
| MDR | METAL DECK ROOF           |
| MF  | METAL FENCE - CHAIN-LINK  |
| MSC | METAL SHEET CLADDING      |
| PEB | PEBBLE BALLAST TO ROOF    |
| PV  | PHOTO-VOLTAIC CELLS       |
| RE  | RAMMED EARTH              |
| STP | STEEL - PAINT FINISH      |
| RE  | RAMMED EARTH              |

CON CONCRETE FLOOR AND DATUM WALL

RE RAMMED EARTH AT THE KENNELS BUILDING

MDR METAL DECK ROOF

AW ALUMINIUM WINDOW GLAZING

STP PAINT FINISH TO STEELWORK

GALVANISED CHAIN-LINK FENCE

DRAINAGE PEBBLES

EXTRUDED FIXED ALUMINIUM LOUVRES

# Kennel Elevation - North

Kennel Elevation - East

Kennel Elevation - South

MDR

Kennel Elevation - West 1:250

Suite 5, L5, 2-12 Foveaux St Surry Hills NSW 2010 Sydney, Australia

W. tzannes.com.au T. 61 2 9319 3744 E. tzannes@tzannes.c