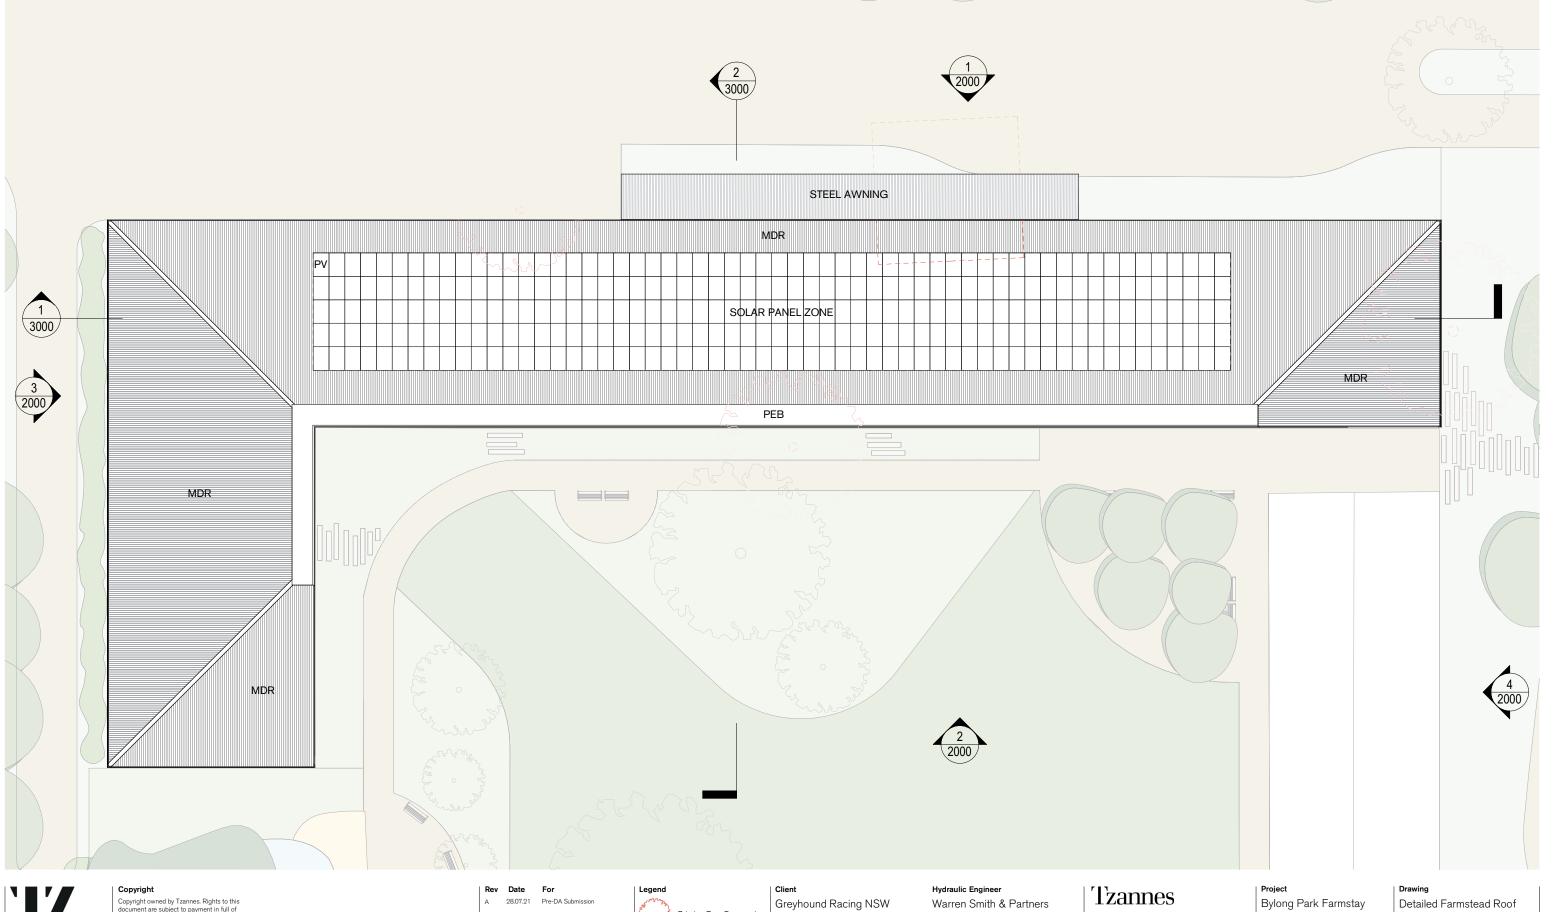

|   | <b>Project</b><br>Bylong Park Farmstay                 | <b>Drawing</b> Detailed F Plan | armstead F         | Roof         |
|---|--------------------------------------------------------|--------------------------------|--------------------|--------------|
| 1 | Address<br>1949 Martindale Road<br>Martindale NSW 2328 |                                | <b>Drawn</b><br>RW | Checke<br>TZ |
| ) | Status<br>NOT FOR CONSTRUCTION                         | Project No.<br>20034           | Drawing No.        | Revisio<br>F |