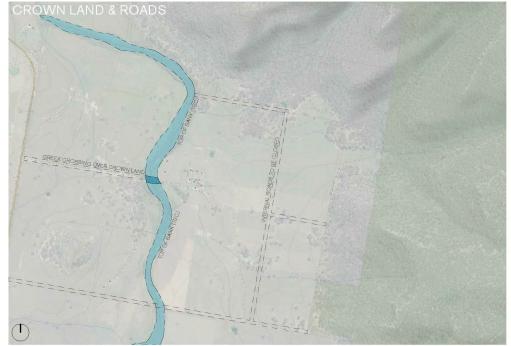

ZONES

TOPOGRAPHY

SUN PATH 2021 Hottest Recorded Temp: 44.6°C 2021 Coldest Recorded Temp: -2.6°C Long Term Average: H: 28.1°C L: 1.3°C

CROWN LAND AND ROADS

WATERCOURSES Rainfall Yearly Average: 425.1mm

WINDROSE (Williamtown RAAF - Bureau of Meteorology) Strong W & NW Winds from noon most days