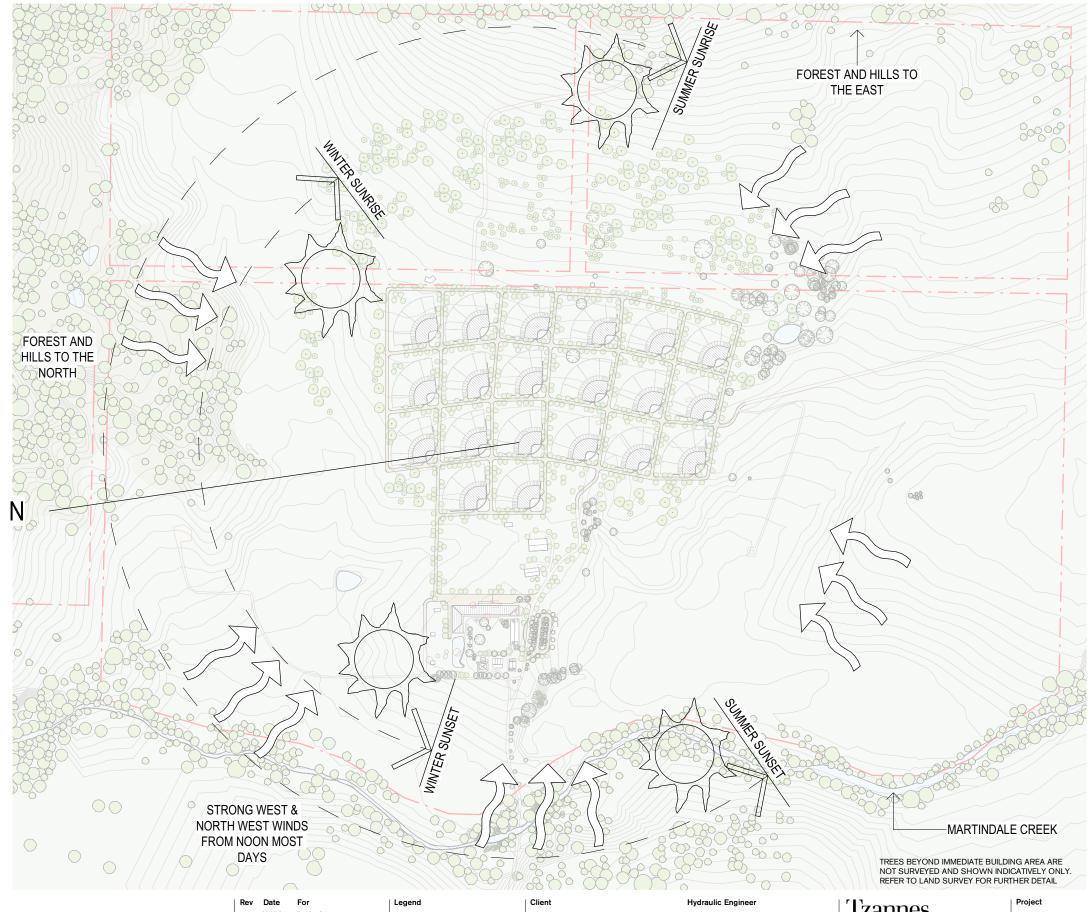

ZONES

TOPOGRAPHY

SUN PATH 2021 Hottest Recorded Temp: 44.6°C 2021 Coldest Recorded Temp: -2.6°C Long Term Average: H: 28.1°C L: 1.3°C

CROWN LAND AND ROADS

WATERCOURSES Rainfall Yearly Average: 425.1mm

WINDROSE (Williamtown RAAF - Bureau of Meteorology) Strong W & NW Winds from noon most days

|            | <b>Project</b><br>Bylong Park Farmstay                 | <b>Drawing</b> Site Analys | sis                |               |
|------------|--------------------------------------------------------|----------------------------|--------------------|---------------|
| North      | Address<br>1949 Martindale Road<br>Martindale NSW 2328 |                            | <b>Drawn</b><br>TS | Checked<br>TZ |
| $\bigcirc$ | Status<br>NOT FOR CONSTRUCTION                         | Project No.<br>20034       | Drawing No.        | Revision      |