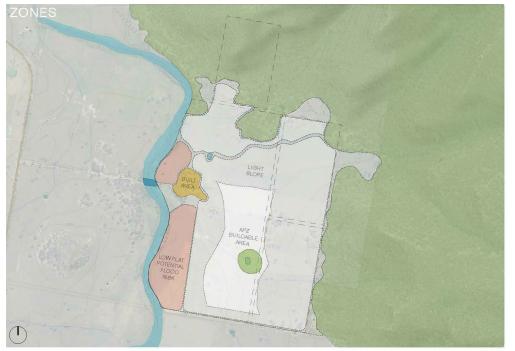

ZONES

TOPOGRAPHY

SUN PATH 2021 Hottest Recorded Temp: 44.6°C 2021 Coldest Recorded Temp: -2.6°C Long Term Average: H: 28.1°C L: 1.3°C

CROWN LAND AND ROADS

WATERCOURSES Rainfall Yearly Average: 425.1mm

WINDROSE (Williamtown RAAF - Bureau of Meteorology) Strong W & NW Winds from noon most days