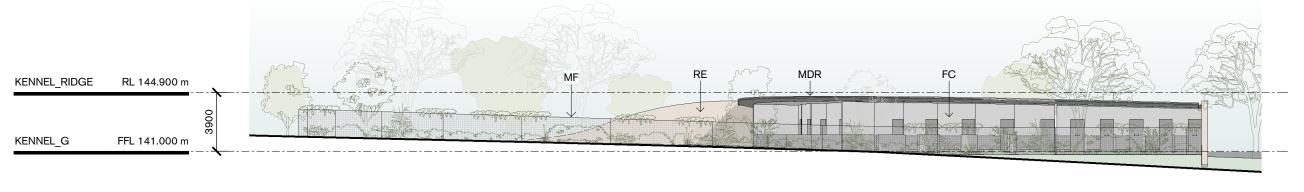

CON CONCRETE FLOOR AND DATUM WALL

RE RAMMED EARTH AT THE KENNELS BUILDING

MDR METAL DECK ROOF

AW ALUMINIUM WINDOW GLAZING

STP PAINT FINISH TO STEELWORK

GALVANISED CHAIN-LINK FENCE

DRAINAGE PEBBLES

EXTRUDED FIXED ALUMINIUM LOUVRES