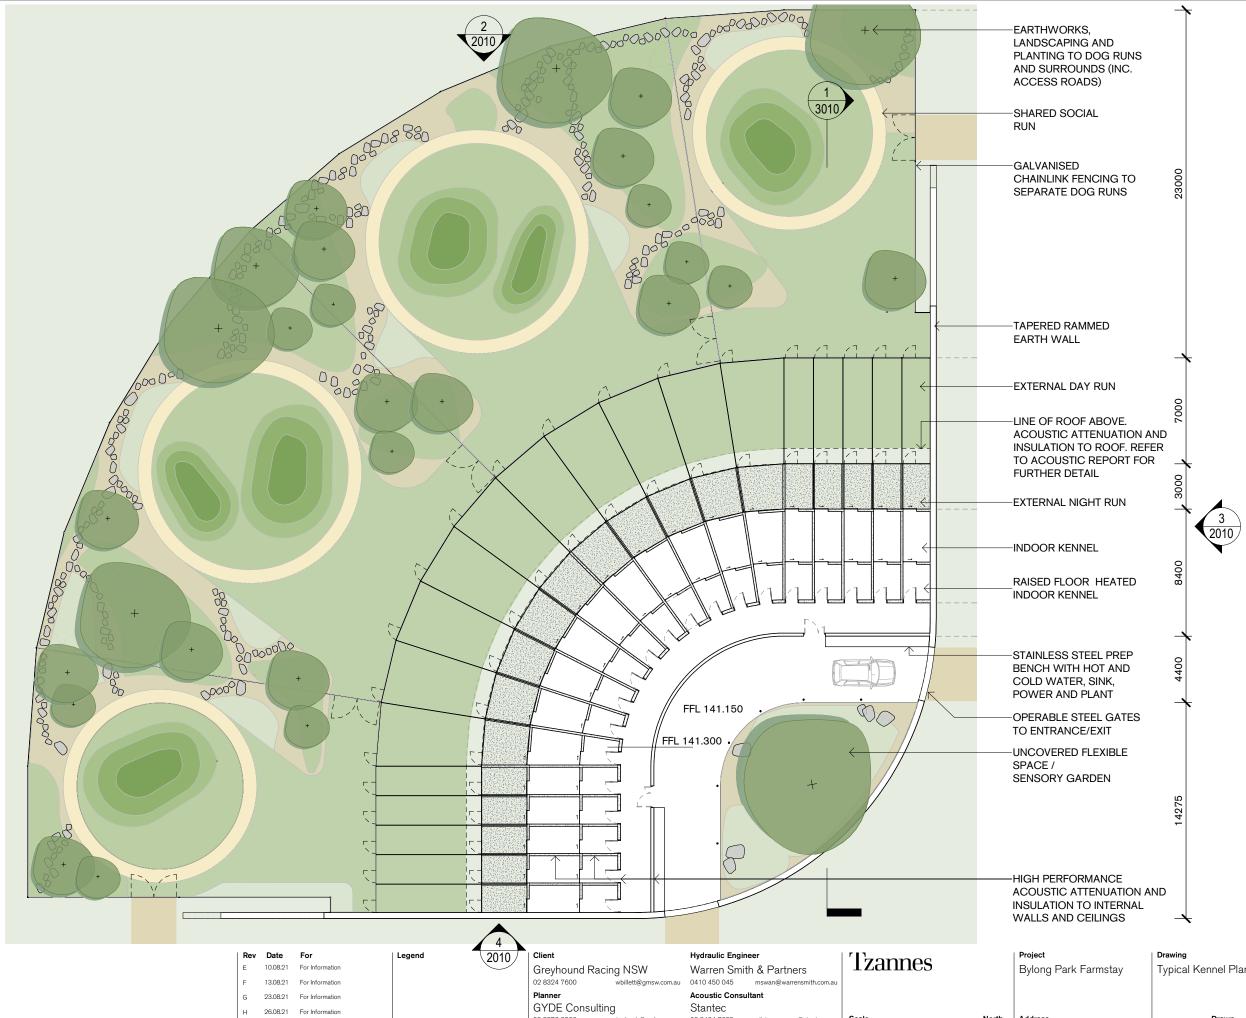

## Nominated Architects

Alec Tzannes 4174 Amy Dowse 8926

|                  |                                  |                                                                                   |             |                                                                                                                          |                                                                                  |                  |            | WALLS AND CEILINGS                               | _                        |                    |               |
|------------------|----------------------------------|-----------------------------------------------------------------------------------|-------------|--------------------------------------------------------------------------------------------------------------------------|----------------------------------------------------------------------------------|------------------|------------|--------------------------------------------------|--------------------------|--------------------|---------------|
| Rev<br>E<br>F    | <b>Date</b> 10.08.21 13.08.21    | For Information                                                                   | Legend 2010 | Client Greyhound Racing NSW 02 8324 7600 wbillett@gmsw.com.au                                                            | Hydraulic Engineer Warren Smith & Partners 0410 450 045 mswan@warrensmith.com.au | Tzannes          |            | Project Bylong Park Farmstay                     | Drawing Typical Ke       | nnel Plan          |               |
| G<br>H<br>I<br>J | 26.08.21<br>09.09.21<br>06.10.21 | For Information For Information For Community Engagement For Information Draft DA |             | Planner GYDE Consulting 02 8270 3500 stephenk@gyde.com.au Specialist Architect Therian 07 5657 6709 bryan@therian.com.au | Landscape Architect Aspect Studios                                               | Scale 1:250 @ A3 | North      | Address 1949 Martindale Road Martindale NSW 2328 |                          | <b>Drawn</b><br>RW | Checked<br>TZ |
| L                |                                  | Development Application                                                           |             | Land Surveyors CMS Surveyors 02 9971 4802 tcools@cmssurveyors.com.au                                                     | Bushfire Consultant Black Ash                                                    | 0 2.5 5 7.5<br>m | $\bigcirc$ | Status<br>NOT FOR CONSTRUCTION                   | <b>Project No.</b> 20034 | Drawing No         | . Revision    |