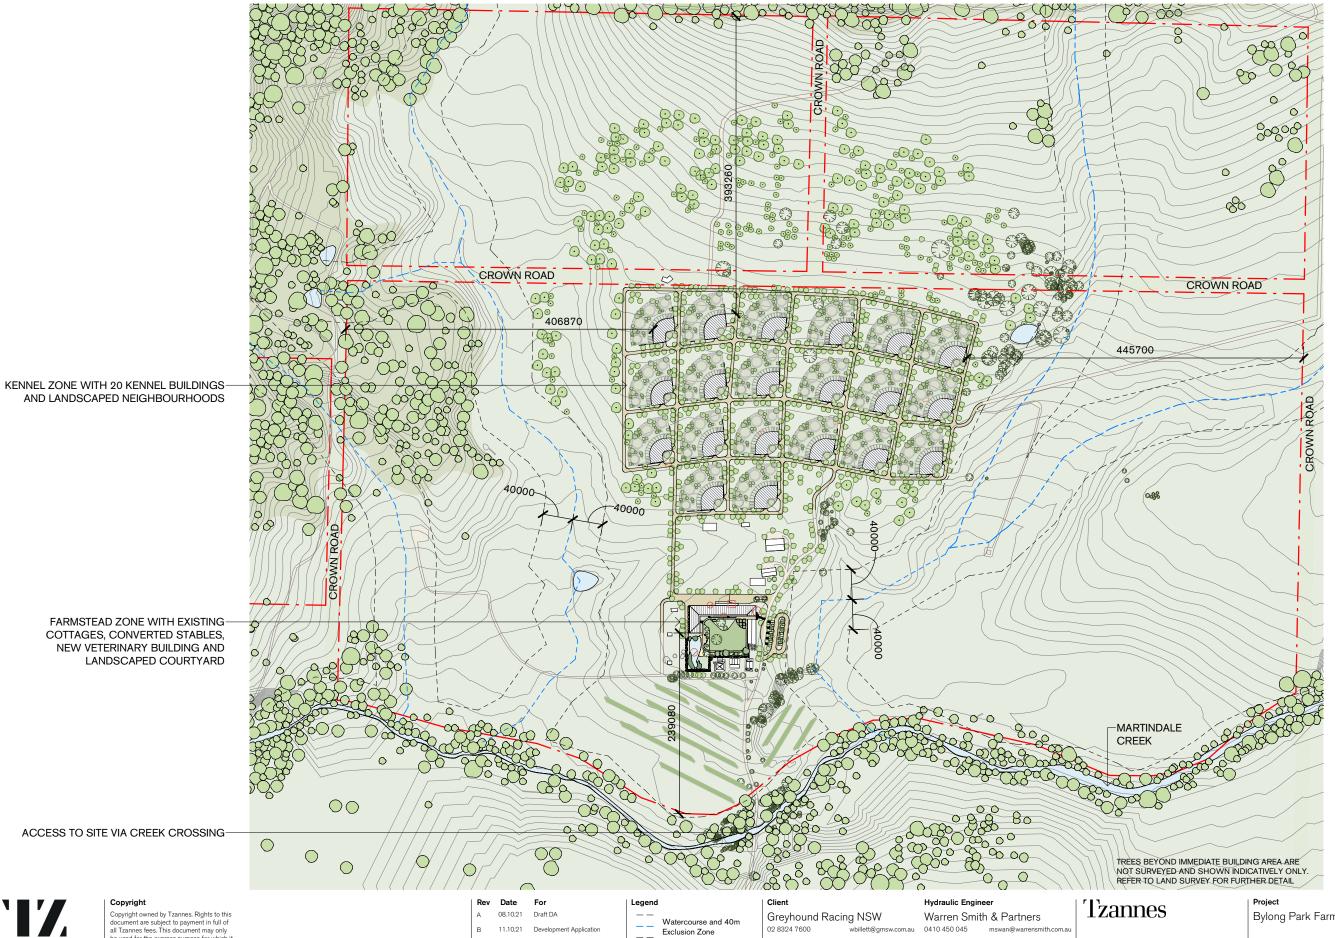

ZONES

TOPOGRAPHY

SUN PATH 2021 Hottest Recorded Temp: 44.6°C 2021 Coldest Recorded Temp: -2.6°C Long Term Average: H: 28.1°C L: 1.3°C

CROWN LAND AND ROADS

WATERCOURSES Rainfall Yearly Average: 425.1mm

WINDROSE (Williamtown RAAF - Bureau of Meteorology) Strong W & NW Winds from noon most days