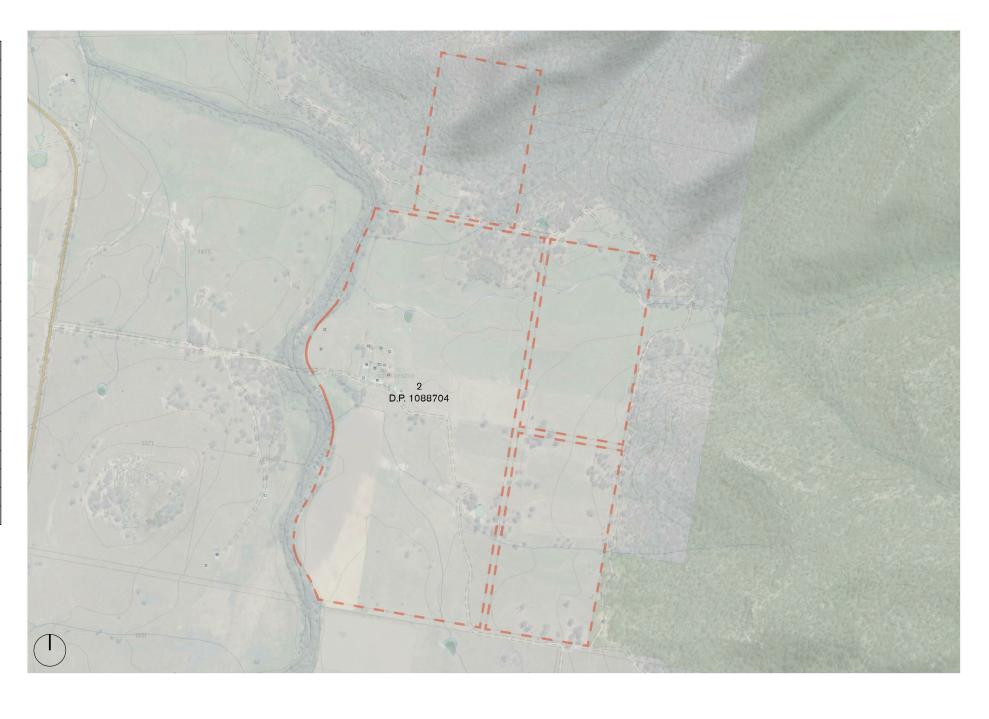

|            | Project Bylong Park Farmstay                           | Drawing<br>Locality Pla | an                 |               |
|------------|--------------------------------------------------------|-------------------------|--------------------|---------------|
| North      | Address<br>1949 Martindale Road<br>Martindale NSW 2328 |                         | <b>Drawn</b><br>RW | Checked<br>TZ |
| $\bigcirc$ | Status<br>NOT FOR CONSTRUCTION                         | Project No.<br>20034    | Drawing No.        | Revision<br>F |