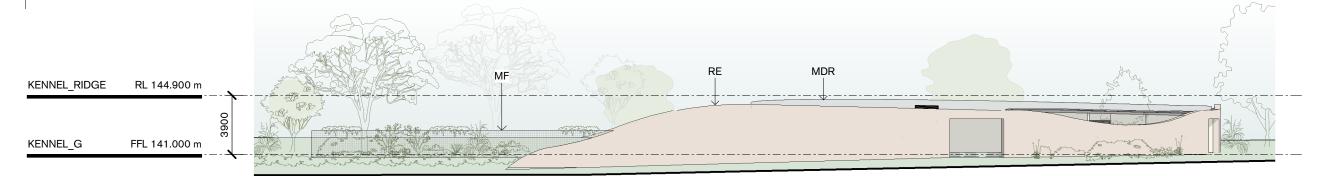

| AW  | ALUMINIUM WINDOW          |
|-----|---------------------------|
| CON | CONCRETE EXPOSED          |
| FC  | FIBRE CEMENT              |
| LV  | ALUMINIUM LOUVRES - FIXED |
| MDR | METAL DECK ROOF           |
| MF  | METAL FENCE - CHAIN-LINK  |
| MSC | METAL SHEET CLADDING      |
| PEB | PEBBLE BALLAST TO ROOF    |
| PV  | PHOTO-VOLTAIC CELLS       |
| RE  | RAMMED EARTH              |
| STP | STEEL - PAINT FINISH      |
| RE  | RAMMED EARTH              |

CON CONCRETE FLOOR AND DATUM WALL

RE RAMMED EARTH AT THE KENNELS BUILDING

MDR METAL DECK ROOF

AW ALUMINIUM WINDOW GLAZING

STP PAINT FINISH TO STEELWORK

GALVANISED CHAIN-LINK FENCE

DRAINAGE PEBBLES

EXTRUDED FIXED ALUMINIUM LOUVRES

# Kennel Elevation - North

Kennel Elevation - East

Kennel Elevation - South

MDR

Kennel Elevation - West 1:250

Suite 5, L5, 2-12 Foveaux St Surry Hills NSW 2010 Sydney, Australia

W. tzannes.com.au T. 61 2 9319 3744 E. tzannes@tzannes.c