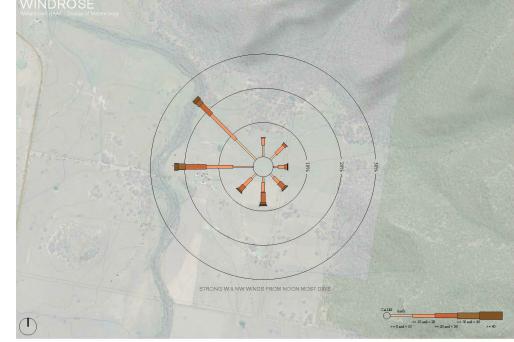

ZONES

TOPOGRAPHY

SUN PATH 2021 Hottest Recorded Temp: 44.6°C 2021 Coldest Recorded Temp: -2.6°C Long Term Average: H: 28.1°C L: 1.3°C

CROWN LAND AND ROADS

WATERCOURSES Rainfall Yearly Average: 425.1mm

WINDROSE (Williamtown RAAF - Bureau of Meteorology) Strong W & NW Winds from noon most days