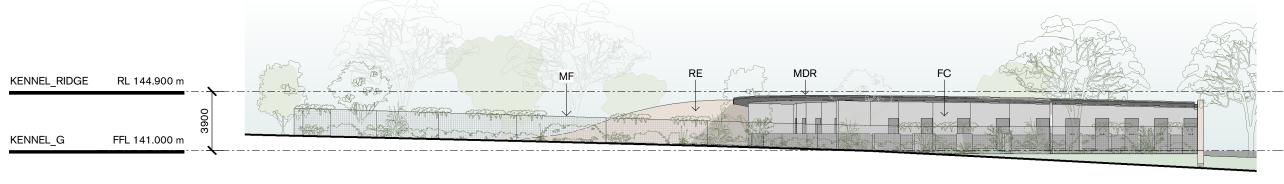

| AW  | ALUMINIUM WINDOW          |
|-----|---------------------------|
| CON | CONCRETE EXPOSED          |
| FC  | FIBRE CEMENT              |
| LV  | ALUMINIUM LOUVRES - FIXED |
| MDR | METAL DECK ROOF           |
| MF  | METAL FENCE - CHAIN-LINK  |
| MSC | METAL SHEET CLADDING      |
| PEB | PEBBLE BALLAST TO ROOF    |
| PV  | PHOTO-VOLTAIC CELLS       |
| RE  | RAMMED EARTH              |
| STP | STEEL - PAINT FINISH      |
| RE  | RAMMED EARTH              |

CON CONCRETE FLOOR AND DATUM WALL

RE RAMMED EARTH AT THE KENNELS BUILDING

MDR METAL DECK ROOF

AW ALUMINIUM WINDOW GLAZING

STP PAINT FINISH TO STEELWORK

GALVANISED CHAIN-LINK FENCE

DRAINAGE PEBBLES

EXTRUDED FIXED ALUMINIUM LOUVRES

# Kennel Elevation - North

Kennel Elevation - East

Kennel Elevation - South

MDR

Kennel Elevation - West 1:250

Suite 5, L5, 2-12 Foveaux St Surry Hills NSW 2010 Sydney, Australia

W. tzannes.com.au T. 61 2 9319 3744 E. tzannes@tzannes.c