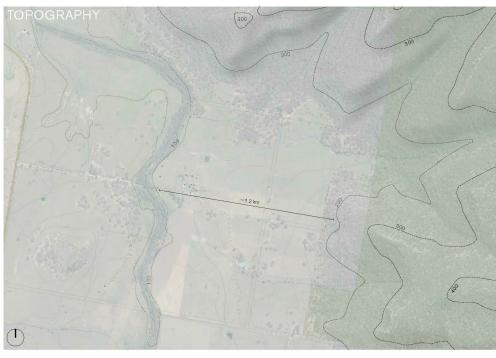

ZONES

TOPOGRAPHY

SUN PATH 2021 Hottest Recorded Temp: 44.6°C 2021 Coldest Recorded Temp: -2.6°C Long Term Average: H: 28.1°C L: 1.3°C

CROWN LAND AND ROADS

WATERCOURSES Rainfall Yearly Average: 425.1mm

WINDROSE (Williamtown RAAF - Bureau of Meteorology) Strong W & NW Winds from noon most days