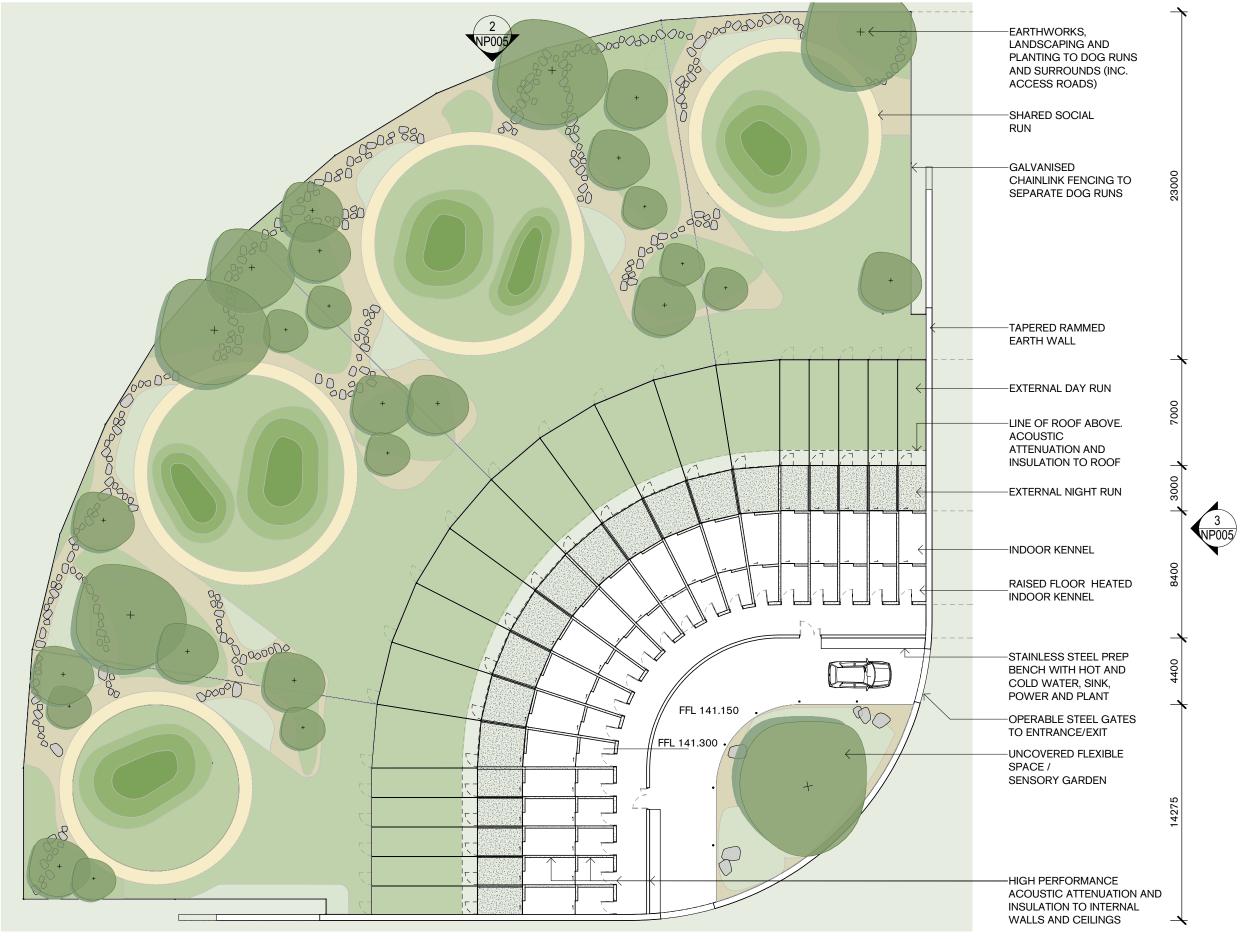

CON CONCRETE FLOOR AND DATUM WALL

RE RAMMED EARTH AT THE KENNELS BUILDING

MDR METAL DECK ROOF

AW ALUMINIUM WINDOW GLAZING

STP PAINT FINISH TO STEELWORK

GALVANISED CHAIN-LINK FENCE

DRAINAGE PEBBLES

EXTRUDED FIXED ALUMINIUM LOUVRES