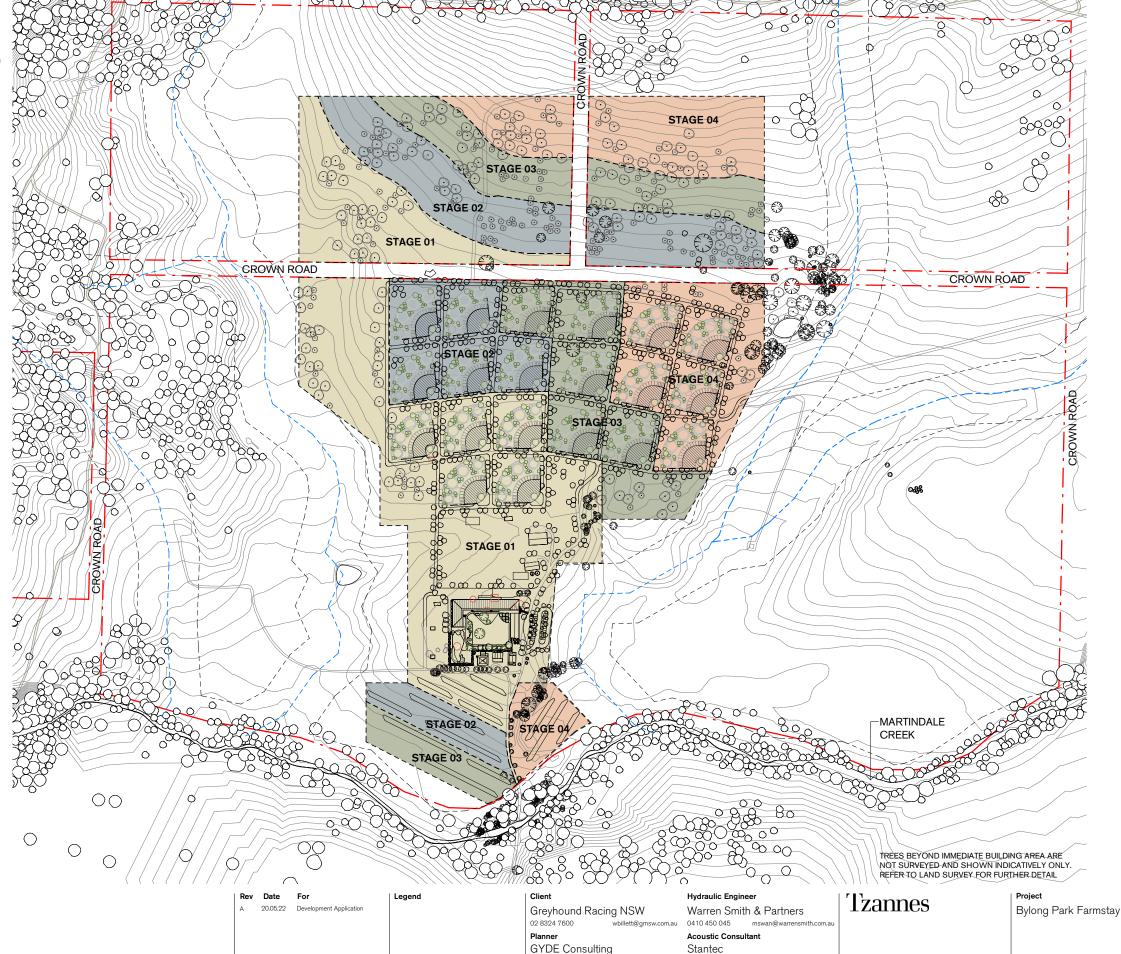

# STAGE 01:

- 5 X KENNELS BUILDINGS (INCLUDING LANDSCAPING AND SURROUNDING
- VETERINARY CLINIC AND SUPPORTING SERVICES BUILDING
- RENOVATION OF EXISTING STABLE **BUILDING TO OUTDOOR TRAINING**
- RENOVATION TO EXISTING COTTAGES
- LANDSCAPING TO FARMSTEAD COURTYARD
- WATER TREATMENT AND WATER STORAGE TANKS
- SEWERAGE, WASTE TREATMENT PLANT, PLUMBING WORKS AND IRRIGATION FIELD
- STORMWATER MANAGEMENT BASIN ASSOCIATED WITH CONSTRUCTED KENNELS (STAGE 01 & 02)
- LANDSCAPING AND REFORESTATION WEST OF KENNEL CLUSTERS
- EARTH MOUNDS TO BE CONSTRUCTED FROM BULK EARTH WORKS EAST OF FARMSTEAD

### STAGE 02:

- 5 X KENNEL BUILDINGS (INCLUDING LANDSCAPING AND SURROUNDING ROADS)
- SEWERAGE TO CONNECT KENNELS TO TREATMENTS SYSTEM
- LANDSCAPING AND REFORESTATION WEST OF KENNEL CLUSTERS
- EARTH MOUNDS TO BE CONSTRUCTED FROM BULK EARTH WORKS EAST OF FARMSTEAD

## STAGE 03:

- 5 X KENNEL BUILDINGS (INCLUDING LANDSCAPING AND SURROUNDING
- SEWERAGE TO CONNECT KENNELS TO TREATMENTS SYSTEM
- STORMWATER MANAGEMENT BASIN ASSOCIATED WITH CONSTRUCTED KENNELS (STAGE 03 & 04)
- LANDSCAPING AND REFORESTATION WEST OF KENNEL CLUSTERS
- EARTH MOUNDS TO BE CONSTRUCTED FROM BULK EARTH WORKS EAST OF FARMSTEAD

### STAGE 04:

- 5 X KENNEL BUILDINGS (INCLUDING LANDSCAPING AND SURROUNDING ROADS)
- SEWERAGE TO CONNECT KENNELS TO TREATMENTS SYSTEM
- LANDSCAPING AND REFORESTATION WEST OF KENNEL CLUSTERS
- EARTH MOUNDS TO BE CONSTRUCTED FROM BULK EARTH WORKS EAST OF FARMSTEAD