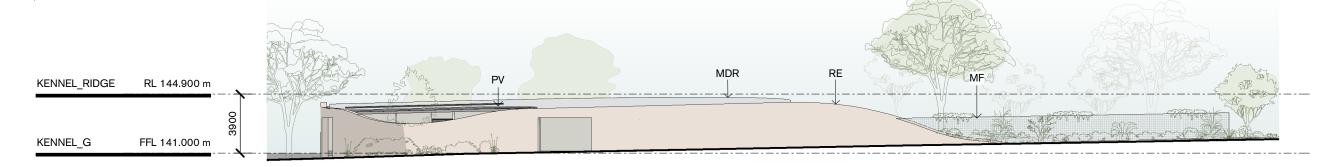

| AW  | ALUMINIUM WINDOW          |
|-----|---------------------------|
| CON | CONCRETE EXPOSED          |
| FC  | FIBRE CEMENT              |
| LV  | ALUMINIUM LOUVRES - FIXED |
| MDR | METAL DECK ROOF           |
| MF  | METAL FENCE - CHAIN-LINK  |
| MSC | METAL SHEET CLADDING      |
| PEB | PEBBLE BALLAST TO ROOF    |
| PV  | PHOTO-VOLTAIC CELLS       |
| RE  | RAMMED EARTH              |
| STP | STEEL - PAINT FINISH      |
| RE  | RAMMED EARTH              |

CON CONCRETE FLOOR AND DATUM WALL

RE RAMMED EARTH AT THE KENNELS BUILDING

MDR METAL DECK ROOF

AW ALUMINIUM WINDOW GLAZING

STP PAINT FINISH TO STEELWORK

GALVANISED CHAIN-LINK FENCE

DRAINAGE PEBBLES

EXTRUDED FIXED ALUMINIUM LOUVRES

# Kennel Elevation - North

Kennel Elevation - East

Kennel Elevation - South

MDR

Kennel Elevation - West 1:250

Suite 5, L5, 2-12 Foveaux St Surry Hills NSW 2010 Sydney, Australia

W. tzannes.com.au T. 61 2 9319 3744 E. tzannes@tzannes.c