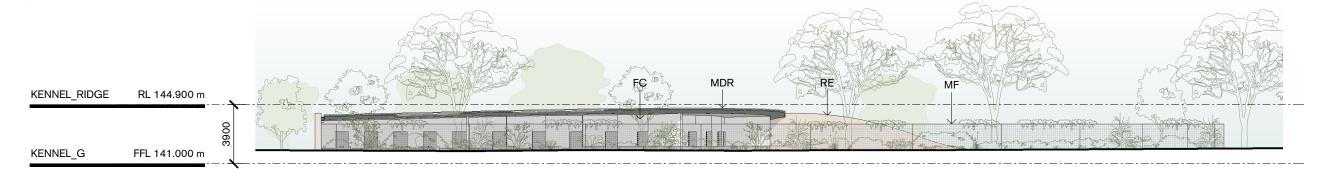

| AW  | ALUMINIUM WINDOW          |
|-----|---------------------------|
| CON | CONCRETE EXPOSED          |
| FC  | FIBRE CEMENT              |
| LV  | ALUMINIUM LOUVRES - FIXED |
| MDR | METAL DECK ROOF           |
| MF  | METAL FENCE - CHAIN-LINK  |
| MSC | METAL SHEET CLADDING      |
| PEB | PEBBLE BALLAST TO ROOF    |
| PV  | PHOTO-VOLTAIC CELLS       |
| RE  | RAMMED EARTH              |
| STP | STEEL - PAINT FINISH      |
| RE  | RAMMED EARTH              |

CON CONCRETE FLOOR AND DATUM WALL

RE RAMMED EARTH AT THE KENNELS BUILDING

MDR METAL DECK ROOF

AW ALUMINIUM WINDOW GLAZING

STP PAINT FINISH TO STEELWORK

GALVANISED CHAIN-LINK FENCE

DRAINAGE PEBBLES

EXTRUDED FIXED ALUMINIUM LOUVRES

# Kennel Elevation - North

Kennel Elevation - East

Kennel Elevation - South

MDR

Kennel Elevation - West 1:250

Suite 5, L5, 2-12 Foveaux St Surry Hills NSW 2010 Sydney, Australia

W. tzannes.com.au T. 61 2 9319 3744 E. tzannes@tzannes.c