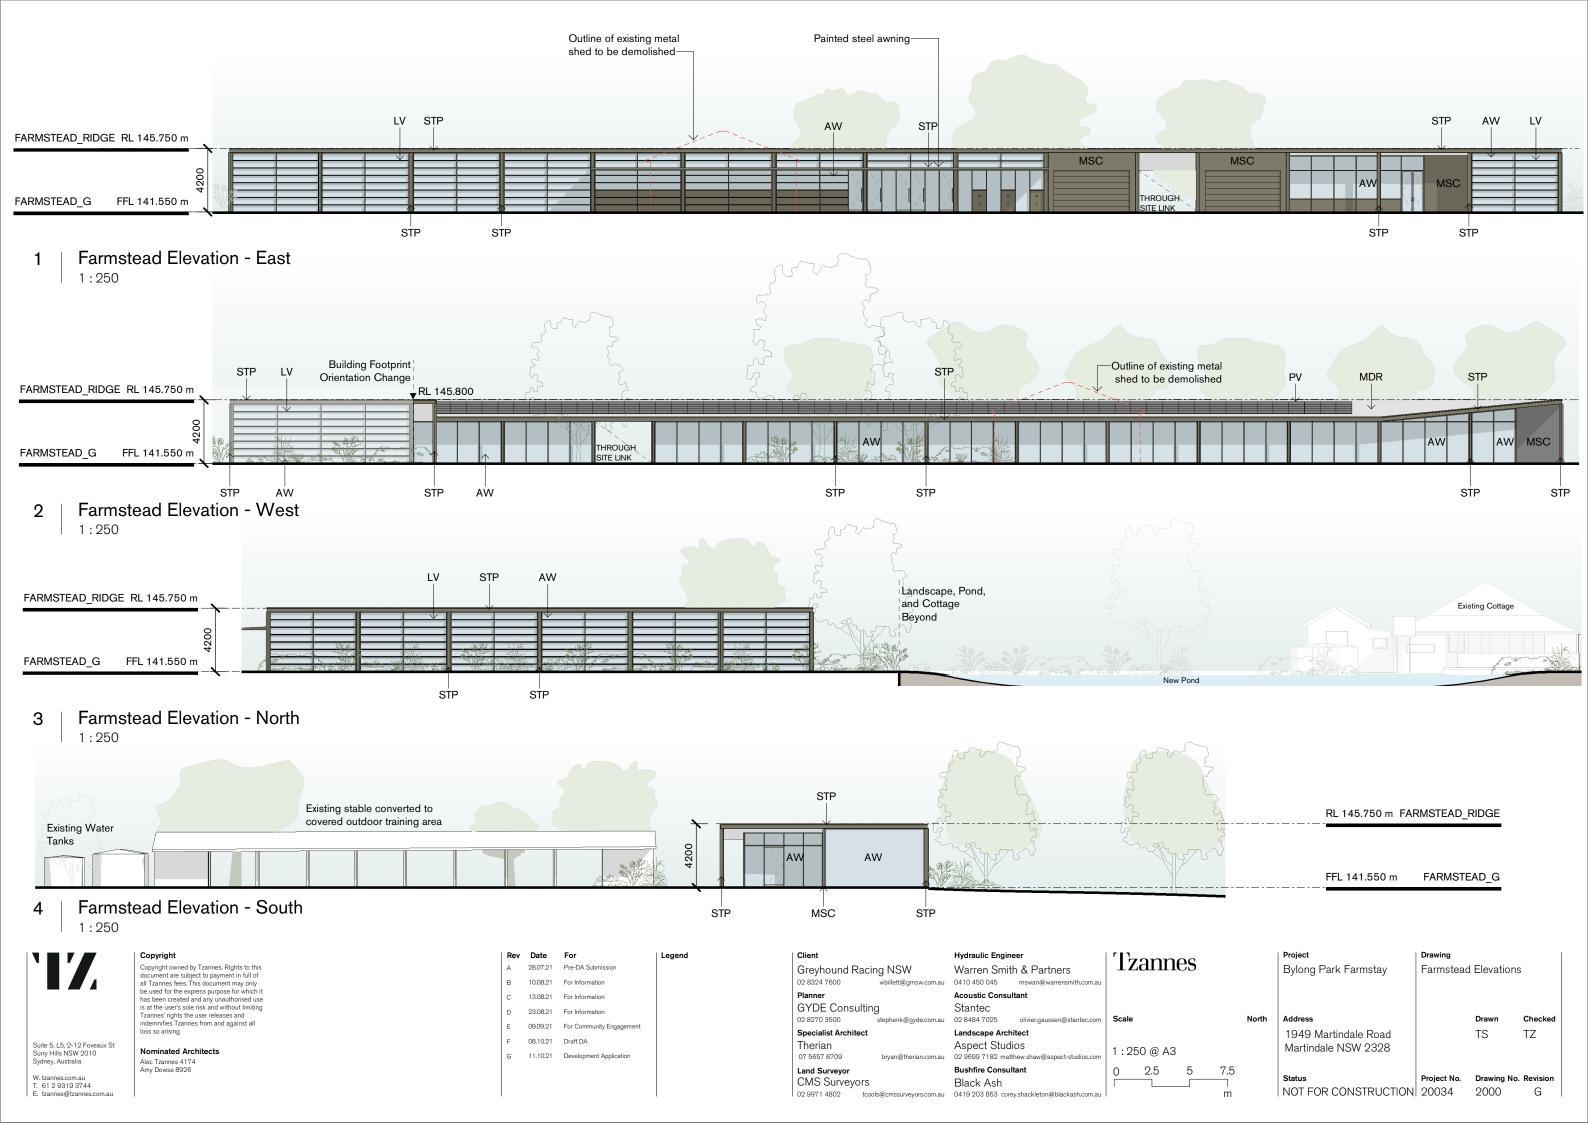

# Farmstead Section - NS

Farmstead Section - EW 1:250

Suite 5, L5, 2-12 Foveaux St Surry Hills NSW 2010 Sydney, Australia

W. tzannes.com.au T. 61 2 9319 3744 E. tzannes@tzannes.com

Copyright Copyright owned by Tzannes. Rights to this document are subject to payment in full of all Tzannes fees. This document may only be used for the express purpose for which it has been created and any unauthorised use is at the user's sole risk and without limiting Tzannes' rights the user releases and indemnifies Tzannes from and against all loss so arising

| AW  | ALUMINIUM WINDOW          |
|-----|---------------------------|
| CON | CONCRETE EXPOSED          |
| FC  | FIBRE CEMENT              |
| LV  | ALUMINIUM LOUVRES - FIXED |
| MDR | METAL DECK ROOF           |
| MF  | METAL FENCE - CHAIN-LINK  |
| MSC | METAL SHEET CLADDING      |
| PEB | PEBBLE BALLAST TO ROOF    |
| PV  | PHOTO-VOLTAIC CELLS       |
| RE  | RAMMED EARTH              |
| STP | STEEL - PAINT FINISH      |
| RE  | RAMMED EARTH              |

CON CONCRETE FLOOR AND DATUM WALL

RE RAMMED EARTH AT THE KENNELS BUILDING

MDR METAL DECK ROOF

AW ALUMINIUM WINDOW GLAZING

STP PAINT FINISH TO STEELWORK

GALVANISED CHAIN-LINK FENCE

DRAINAGE PEBBLES

EXTRUDED FIXED ALUMINIUM LOUVRES