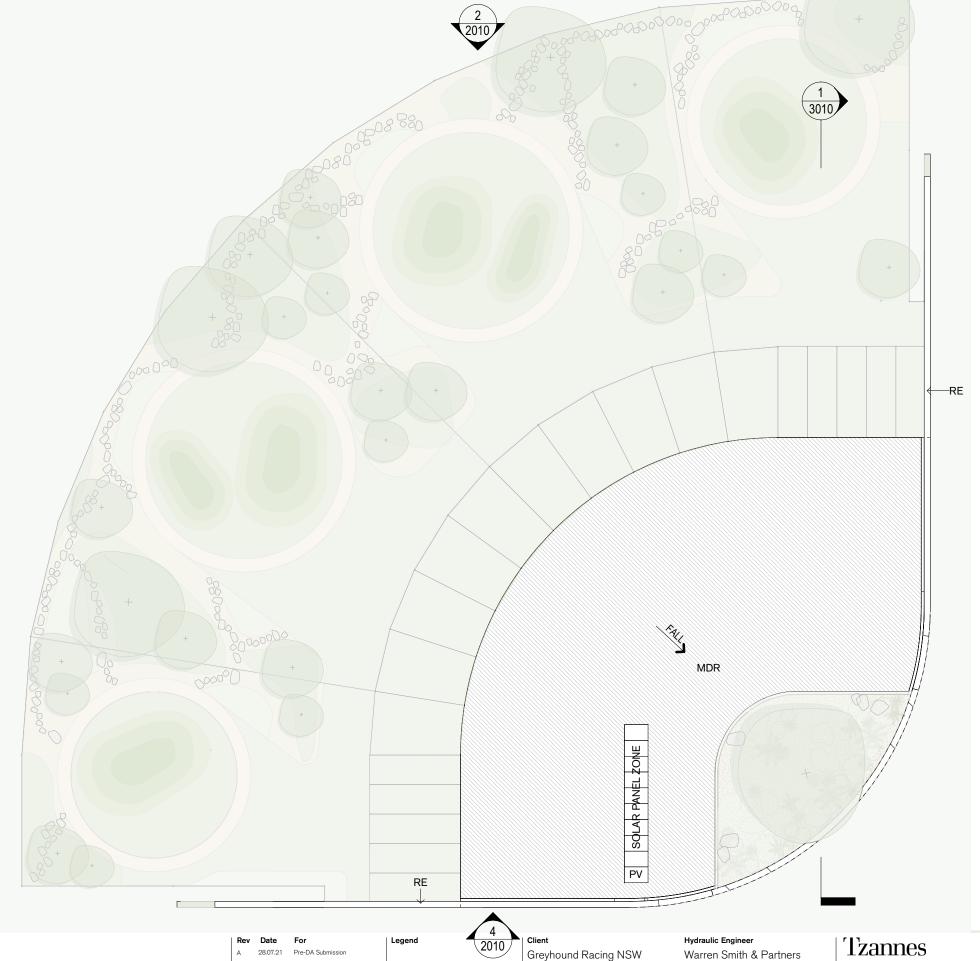

cialist Architect Therian 07 5657 6709 bryan@therian.com.au | Landscape Architect Aspect Studios                                               | Scale 1:250 @ A3 | North      | Address 1949 Martindale Road Martindale NSW 2328 |                          | <b>Drawn</b><br>RW | Checked<br>TZ |
| L                |                                  | Development Application                                                           |             | Land Surveyors CMS Surveyors 02 9971 4802 tcools@cmssurveyors.com.au                                                     | Bushfire Consultant Black Ash                                                    | 0 2.5 5 7.5<br>m | $\bigcirc$ | Status<br>NOT FOR CONSTRUCTION                   | <b>Project No.</b> 20034 | Drawing No         | . Revision    |







W. tzannes.com.au T. 61 2 9319 3744 E. tzannes@tzannes.com

Copyright
Copyright owned by Tzannes. Rights to this document are subject to payment in full of all Tzannes fees. This document may only be used for the express purpose for which it has been created and any unauthorised use is at the user's sole risk and without limiting Tzannes' fights the user releases and indemnifies Tzannes from and against all loss so arising

Nominated Architects Alec Tzannes 4174 Amy Dowse 8926

|     |          | _                        |       |
|-----|----------|--------------------------|-------|
| Rev | Date     | For                      | Legen |
| Α   | 28.07.21 | Pre-DA Submission        |       |
| В   | 10.08.21 | For Information          |       |
| С   | 13.08.21 | For Information