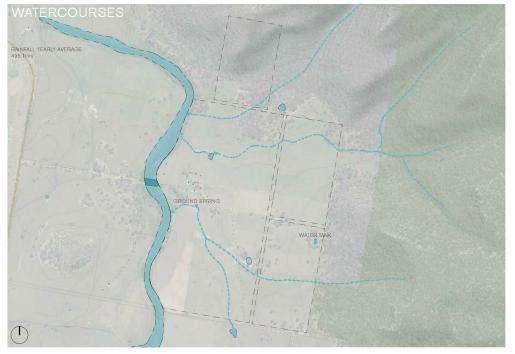

ZONES

TOPOGRAPHY

SUN PATH 2021 Hottest Recorded Temp: 44.6°C 2021 Coldest Recorded Temp: -2.6°C Long Term Average: H: 28.1°C L: 1.3°C

CROWN LAND AND ROADS

WATERCOURSES Rainfall Yearly Average: 425.1mm

WINDROSE (Williamtown RAAF - Bureau of Meteorology) Strong W & NW Winds from noon most days