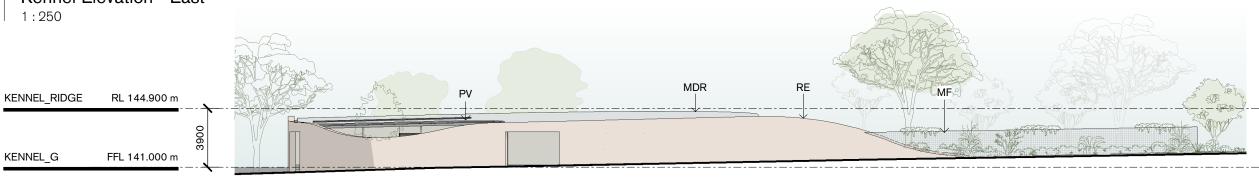

| AW  | ALUMINIUM WINDOW          |
|-----|---------------------------|
| CON | CONCRETE EXPOSED          |
| FC  | FIBRE CEMENT              |
| LV  | ALUMINIUM LOUVRES - FIXED |
| MDR | METAL DECK ROOF           |
| MF  | METAL FENCE - CHAIN-LINK  |
| MSC | METAL SHEET CLADDING      |
| PEB | PEBBLE BALLAST TO ROOF    |
| PV  | PHOTO-VOLTAIC CELLS       |
| RE  | RAMMED EARTH              |
| STP | STEEL - PAINT FINISH      |
| RE  | RAMMED EARTH              |

CON CONCRETE FLOOR AND DATUM WALL

RE RAMMED EARTH AT THE KENNELS BUILDING

MDR METAL DECK ROOF

AW ALUMINIUM WINDOW GLAZING

STP PAINT FINISH TO STEELWORK

GALVANISED CHAIN-LINK FENCE

DRAINAGE PEBBLES

EXTRUDED FIXED ALUMINIUM LOUVRES

# Kennel Elevation - North

Kennel Elevation - East

Kennel Elevation - South

MDR

Kennel Elevation - West 1:250

Suite 5, L5, 2-12 Foveaux St Surry Hills NSW 2010 Sydney, Australia

W. tzannes.com.au T. 61 2 9319 3744 E. tzannes@tzannes.c